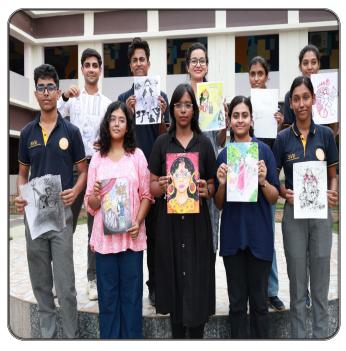

### **EXCELLENCE. INNOVATION. ENTREPRENEURSHIP**

www.swamivivekanandauniversity.ac.in

Workshop: Exciting workshop on digital art and design with Huion

#### Mission

The mission of this Digital Art and Design Workshop with Huion is to empower aspiring artists and designers with the skills, tools, and knowledge needed to excel in the digital creative industry. Through interactive sessions, hands-on practice, and expert guidance, this workshop aims to bridge the gap between traditional and digital artistry, fostering creativity and technical proficiency.

By leveraging Huion's cutting-edge technology, participants will gain firsthand experience with digital drawing tablets, exploring advanced techniques in illustration, concept art, and design. The workshop is dedicated to inspiring innovation, encouraging artistic expression, and equipping attendees with industry-relevant skills to thrive in the evolving world of digital art and design.