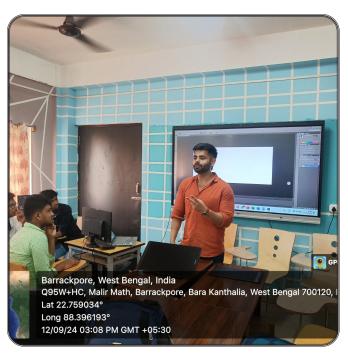

### **EXCELLENCE. INNOVATION. ENTREPRENEURSHIP**

www.swamivivekanandauniversity.ac.in

Workshop: Exciting workshop on digital art and design with Huion

By leveraging Huion's cutting-edge technology, participants will gain firsthand experience with digital drawing tablets, exploring advanced techniques in illustration, concept art, and design. The workshop is dedicated to inspiring innovation, encouraging artistic expression, and equipping attendees with industry-relevant skills to thrive in the evolving world of digital art and design.